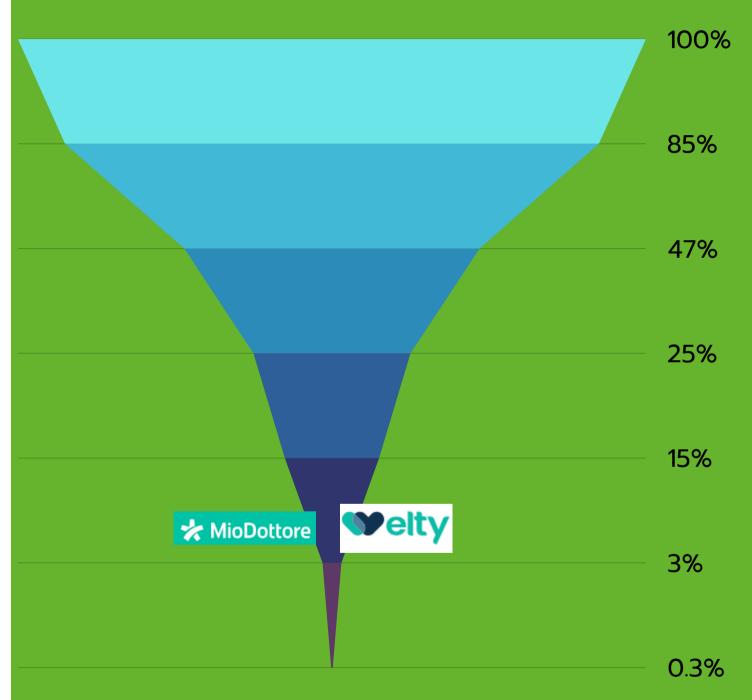

## The problem

Can you spot the issue in today's <u>healthcare platforms</u>?

**Customer journey** 

• Humans avoid effort, we try easy paths first.

• Far down the journey, we learn which expert we need

 Competitors serve customers down here **Procastinates** 

Condition persists

Research online

Tries self care

Books family physician

Books specialist

**Fidelization** 

Yes, please.

#### The 10x improvement

• We engage customers sooner

• As they are still figuring out

• And trying to avoid effort

Condition persists

Research online

Tries self care

Books family physician

Books specialist

**Fidelization** 