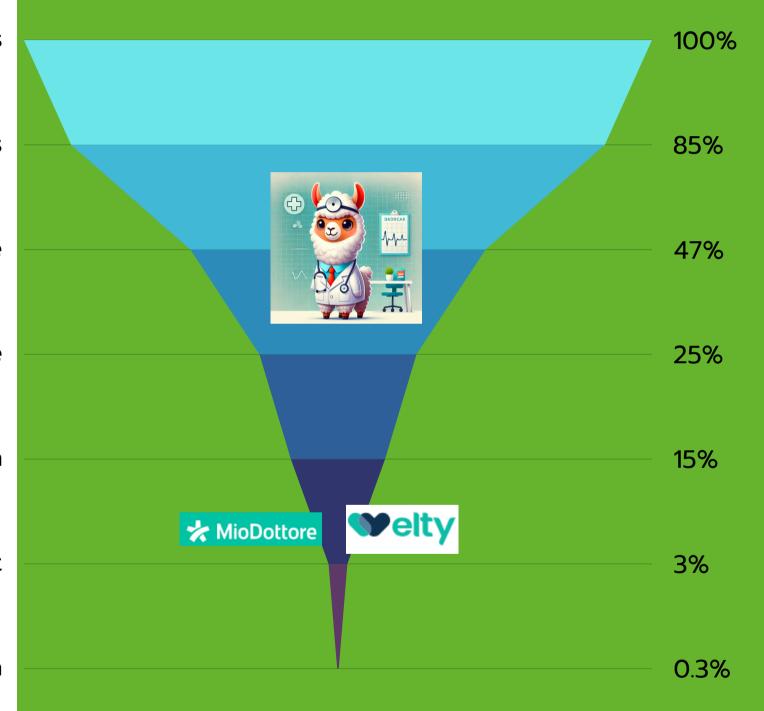

#### The solution

With IlamaCare you don't need to know which expert in advance.

#### Just 3 easy steps

- 1. Share concerns in any language.
- 2. Get feedback, instantly.
- 3. **Schedule** an appointment.

**Procastinates** 